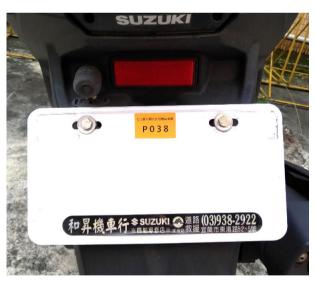

大學女生宿舍113學年度機踏車停放注意事項

- 1. 本學年為一車一位,請同學對號停放。
- 2. 各軒門口為重點取締區,任何時間皆嚴禁臨時停車。
- 3. 當學年違規三次,將撤銷車證,該學年內不得重新申請。
- 4. 機車車證黏貼於車牌,腳踏車車證黏貼於握把中間面向車尾。
- 5. 若有以下情形,將進行上鎖:
  - (1)無本學年車證之車輛,停放在宿舍區域內。
  - (2) 違規停放於非對應車號之車位。
  - (3)未依規定黏貼車證,且屢經勸導未改善。
  - (4)未有個人車位被占用之情況,逕自將車輛停放至臨停區者。
- 6. 發證時間:

第一階段:9/24(二)~9/27(五)依各樓層樓長公布時間領取車證。

第二階段:10/1(二)9:00~10/3(四)21:00至服務中心領取。

- 7. 本學年9/30(一)~10/6(日)為宣導期,10/7(一)起正式鎖車。
- 8. 宿舍區內設置臨停區及違規車輛放置區,得以標示牌分辨之。
- 9. 若個人車位遭其他車輛占用,需在拍照留存後,將您的車輛停放至臨停區。
- 10. 若宿舍內所有臨停區車位皆滿,可暫時將車輛停放至違規車輛放置區,停 放違規車輛放置區不須拍攝照片留檔,也不會上鎖車輛。
- 11. 若車位因任何因素以致於完全無法使用,請盡速至服務中心填寫表單,經確認後會安排其他可使用車位,等待期間可先將車輛停放至臨停區。
- 12. 關於臨停區及違規車輛放置區其他細節及注意事項,請至標示牌詳閱公告。



**車輛解鎖規定**:繳納違規金100元(之後每次違規再記5點)或繳費後於當學期內 完成宿舍區內之勞動服務一小時,予以退還違規金。

## 《車位平面圖》



腳踏車位
Bicycle Paring Space
機車位
Motorcycle Parking Space

## 《車證黏貼示意圖》





## 113 Academic Year Female Dormitory of NCHU Precautions for Parking Vehicles

- 1. One vehicle for one parking space. Please park it according to the license number.
- 2. The entrance of each building is a key banned area, and temporary parking is strictly prohibited at any time.
- 3. In the case of three violations in a school year, the vehicle license will be revoked, and no re-application will be allowed within the school year.
- 4. The motorcycle license should be pasted on the license plate, and the bicycle license should be pasted in the middle of the handle facing the rear of the vehicle.
- 5. Locking will be carried out if the following situations occur:
  - 1) Vehicles parked in the dormitory area without a vehicle license for this academic year.
  - 2) Parking in a parking sp