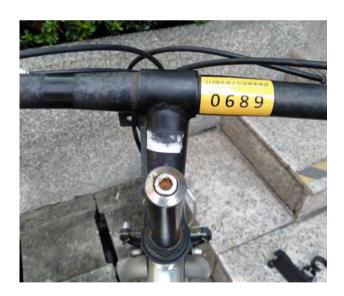

中興大學女生宿舍113學年度機踏車停放注意事項

- 1. 本學年為一車一位,請同學對號停放。
- 2. 各軒門口為重點取締區,任何時間皆嚴禁臨時停車。
- 3. 當學年違規三次,將撤銷車證,該學年內不得重新申請。
- 4. 機車車證黏貼於車牌,腳踏車車證黏貼於握把中間面向車尾。
- 5. 若有以下情形,將進行上鎖:
  - (1)無本學年車證之車輛,停放在宿舍區域內。
  - (2) 違規停放於非對應車號之車位。
  - (3)未依規定黏貼車證,且屢經勸導未改善。
  - (4)未有個人車位被占用之情況,逕自將車輛停放至臨停區者。
- 6. 發證時間:

第一階段:9/24(二)~9/27(五)依各樓層樓長公布時間領取車證。

第二階段:10/1(二)9:00~10/3(四)21:00至服務中心領取。

- 7. 本學年9/30(一)~10/6(日)為宣導期,10/7(一)起正式鎖車。
- 8. 宿舍區內設置臨停區及違規車輛放置區,得以標示牌分辨之。
- 9. 若個人車位遭其他車輛占用,需在拍照留存後,將您的車輛停放至臨停區。
- 10. 若宿舍內所有臨停區車位皆滿,可暫時將車輛停放至違規車輛放置區,停 放違規車輛放置區不須拍攝照片留檔,也不會上鎖車輛。
- 11. 若車位因任何因素以致於完全無法使用,請盡速至服務中心填寫表單,經確認後會安排其他可使用車位,等待期間可先將車輛停放至臨停區。
- 12. 關於臨停區及違規車輛放置區其他細節及注意事項,請至標示牌詳閱公告。



**車輛解鎖規定**:繳納違規金100元(之後每次違規再記5點)或繳費後於當學期內 完成宿舍區內之勞動服務一小時,予以退還違規金。

## 《車位平面圖》



腳踏車位
Bicycle Paring Space
機車位
Motorcycle Parking Space

## 《車證黏貼示意圖》





## 113 Academic Year Female Dormitory of NCHU Precautions for Parking Vehicles

- 1. One vehicle for one parking space. Please park it according to the license number.
- 2. The entrance of each building is a key banned area, and temporary parking is strictly prohibited at any time.
- 3. In the case of three violations in a school year, the vehicle license will be revoked, and no re-application will be allowed within the school year.
- 4. The motorcycle license should be pasted on the license plate, and the bicycle license should be pasted in the middle of the handle facing the rear of the vehicle.
- 5. Locking will be carried out if the following situations occur:
  - 1) Vehicles parked in the dormitory area without a vehicle license for this academic year.
  - 2) Parking in a parking