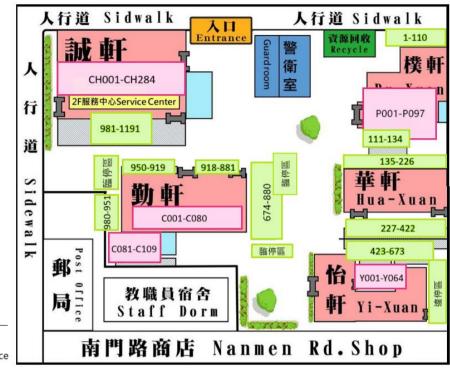

## 中興大學女生宿舍113學年度機踏車停放注意事項

- 1. 本學年為一車一位,請同學對號停放。
- 2. 各軒門口為重點取締區,任何時間皆嚴禁臨時停車。
- 3. 當學年違規三次,將撤銷車證,該學年內不得重新申請。
- 4. 機車車證黏貼於車牌,腳踏車車證黏貼於握把中間面向車尾。
- 5. 若有以下情形,將進行上鎖:
  - (1)無本學年車證之車輛,停放在宿舍區域內。
  - (2) 違規停放於非對應車號之車位。
  - (3)未依規定黏貼車證,且屢經勸導未改善。
  - (4)未有個人車位被占用之情況,逕自將車輛停放至臨停區者。
- 6. 發證時間:

第一階段:9/24(二)~9/27(五)依各樓層樓長公布時間領取車證。

第二階段:10/1(二)9:00~10/3(四)21:00至服務中心領取。

- 7. 本學年9/30(一)~10/6(日)為宣導期,10/7(一)起正式鎖車。
- 8. 宿舍區內設置臨停區及違規車輛放置區,得以標示牌分辨之。
- 9. 若個人車位遭其他車輛占用,需在拍照留存後,將您的車輛停放至臨停區。
- 10. 若宿舍內所有臨停區車位皆滿,可暫時將車輛停放至違規車輛放置區,停 放違規車輛放置區不須拍攝照片留檔,也不會上鎖車輛。
- 11. 若車位因任何因素以致於完全無法使用,請盡速至服務中心填寫表單,經確認後會安排其他可使用車位,等待期間可先將車輛停放至臨停區。
- 12. 關於臨停區及違規車輛放置區其他細節及注意事項,請至標示牌詳閱公告。



**車輛解鎖規定**:繳納違規金100元(之後每次違規再記5點)或繳費後於當學期內 完成宿舍區內之勞動服務一小時,予以退還違規金。

## 《車位平面圖》



腳踏車位
Bicycle Paring Space
機車位
Motorcycle Parking Space

## 《車證黏貼示意圖》





## 113 Academic Year Female Dormitory of NCHU Precautions for Parking Vehicles

- 1. One vehicle for one parking space. Please park it according to the license number.
- 2. The entrance of each building is a key banned area, and temporary parking is strictly prohibited at any time.
- 3. In the case of three violations in a school year, the vehicle license will be revoked, and no re-application will be allowed within the school year.
- 4. The motorcycle license should be pasted on the license plate, and the bicycle license should be pasted in the middle of the handle facing the rear of the vehicle.
- 5. Locking will be carried out if the following situations occur:
  - 1) Vehicles parked in the dormitory area withou